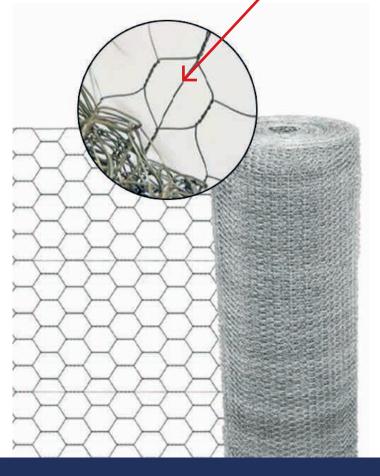

► Fabricada con alambre galvanizado con tejido de forma hexagonal uniforme y remates longitudinales en los extremos del rollo.

## **VENTAJAS**

Ideal para aves de corral con alambres intermedios cada 30 cm para mayor firmeza.

| DISEÑO | ABERTURA | ALTURA | LONGITUD |
|--------|----------|--------|----------|
|        | mm       | m      | m        |
| 23     | 13       | 0.90   | 45       |
| 22     | 20       | 0.90   | 45       |
| 22     | 20       | 1.20   | 45       |
| 22     | 25       | 0.61   | 45       |
| 22     | 25       | 1.00   | 45       |
| 22     | 25       | 1.20   | 45       |
| 22     | 25       | 1.50   | 45       |
| 22     | 25       | 1.75   | 45       |
| 20     | 38       | 1.50   | 45       |
| 20     | 38       | 1.75   | 45       |
| 20     | 50       | 1.50   | 45       |
| 20     | 50       | 1.60   | 45       |
| 20     | 50       | 1.75   | 45       |
|        |          |        |          |