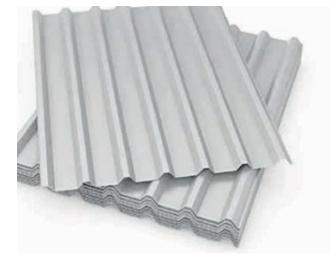

## VENTAJAS

Lámina con perfil acanalado - Lámina Z-ALUM

- Alta compatibilidad con otros perfiles del mismo tipo fácil y rápida instalación
- Ideal para ambientes húmedos
- Excelente reflectividad térmica

PERFIL RECTANGULAR